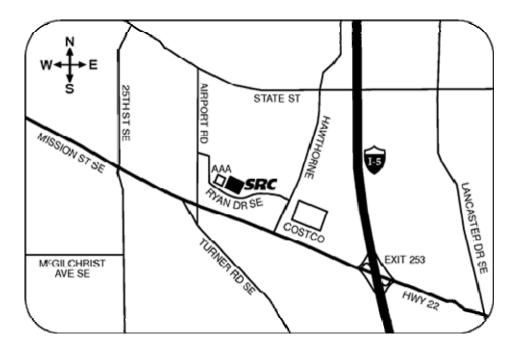

## Maps & Directions to Salem Radiology Consultants

Salem Radiology Consultants, P.C. 2925 Ryan Drive SE Salem , OR 97303

Phone: 503.399.1262

## **DIRECTIONS:**

**From I-5** take Exit 253 and turn west (right). Travel ¼ mile to Hawthorne , and then turn right. Proceed to the first intersection where Costco is on your right and Denny's will be on your left. Take the first left onto Ryan Drive . SRC is a few buildings west at 2925 Ryan Drive on the right side of the street.

**From Mission Street** turn left on Hawthorne like proceeding to Costco. Proceed to the first intersection where Costco is on your right and Denny's will be on your left. Take the first left onto Ryan Drive . SRC is a few buildings north at 2925 Ryan Drive on the right side of the street.

We are located next to the Automobile Association of America (AAA) off of Mission Street.